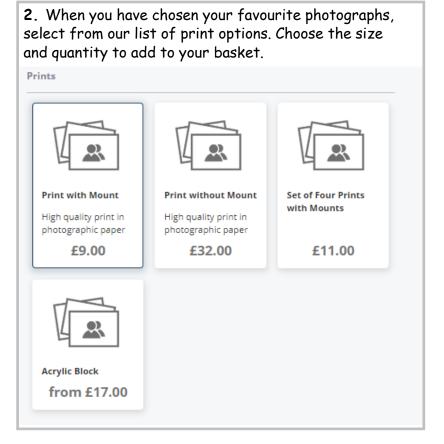

## How to order an individual product

1. Once you have clicked on the individual products tab, you will be taken to a list of the photos in your gallery. Here you can select the individual photograph(s) you would like to order. Overview (A) Individual products A 000  $\bigcirc$  $\bigcirc$ ☐ BUY THIS PHOTO 000