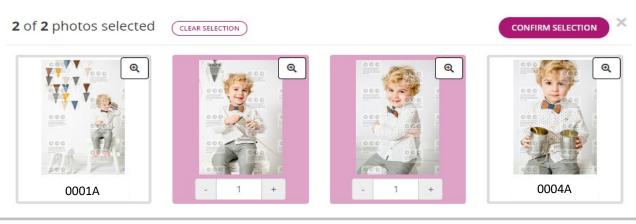

Change the photos for each item and make the package yours!

2x Print with Mount 8"x6"

CHANGE PHOTO(S)?

2x
Print with Mount 6"x4"

CHANGE PHOTO(S)?

2. Click on "Change photo(s)?" and you will then be able to select the photos you want (please see below). For example, if you would like all the sizes in the same image like the 2 8x6" prints for instance, then select the photo you want and change the quantity to 2.